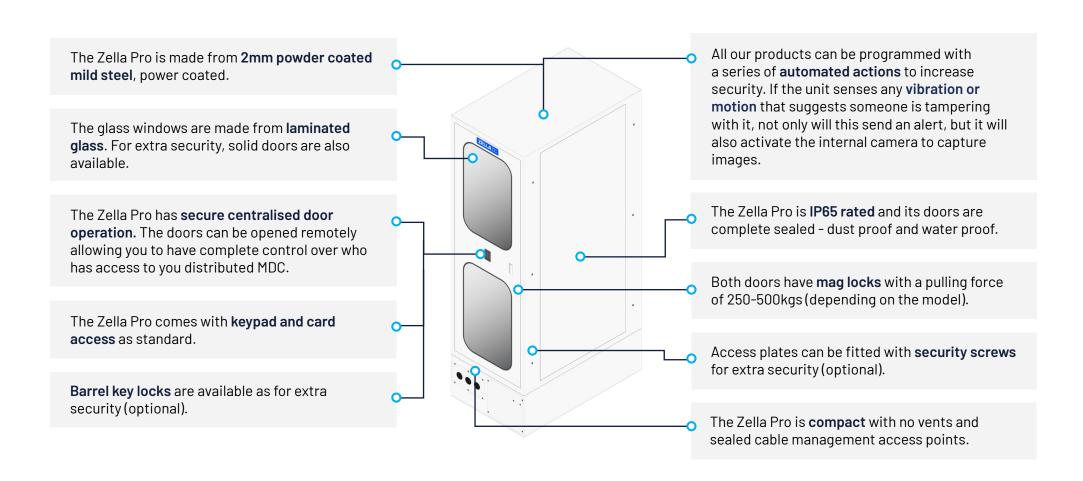

## **Physical Security**

The rapid growth of digital data has put immense pressure on data centers. That's why at Zella DC, security is top of mind.

Our intelligent micro data centres are equipped with latest network security protocols, diverse options for user authentication and management, and leverage best in class data encryption methods.